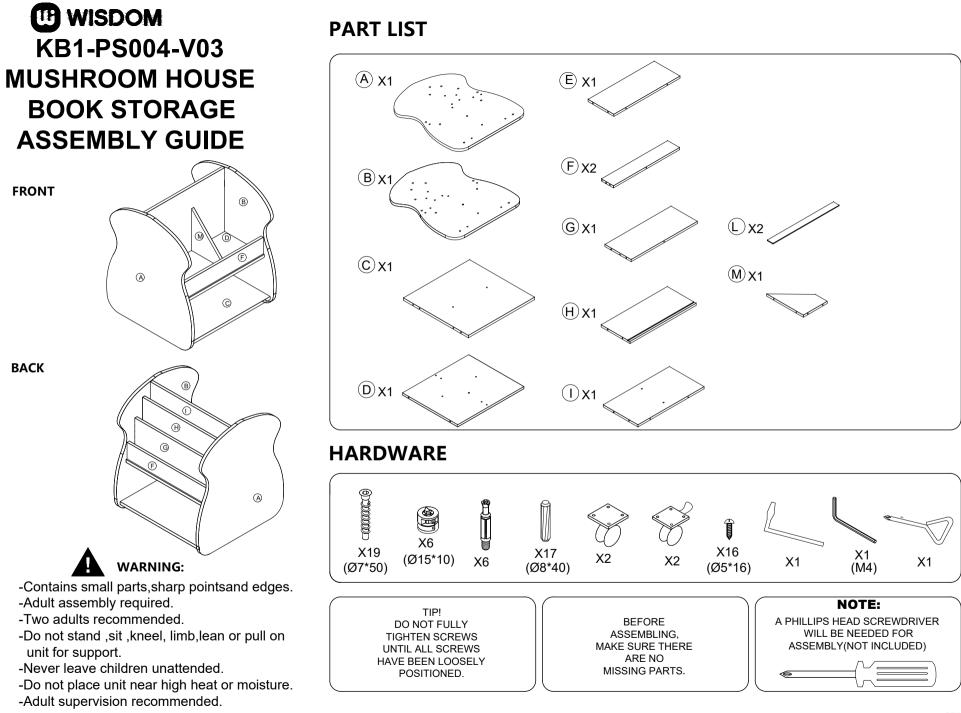

PAGE 2/3 PRINTED IN CHINA



CAUTION: -Do not allow children to climb on shelves. -Do not use as a ladder or cart.

## CARE AND CLEANING

-Clean wood with a damp cloth or sponge using warm water and mild soap. Wipe dry. -Do not place near heat, moisture or vaporizer which may cause wood to warp and peel. -Check for loose or worn parts periodically and tighten or replace as necessary.

## **1 YEAR LIMITED WARRANTY**

Our products will supply to the original owner, without charge, any part discovered to be missing at the time of purchase or found to be defective during the 1-year warranty period. The warranty begins on the date of purchase. The model number and the part description must be owner damage, product alteration, or unreasonable use. If you need assistance, contact Us.

Record