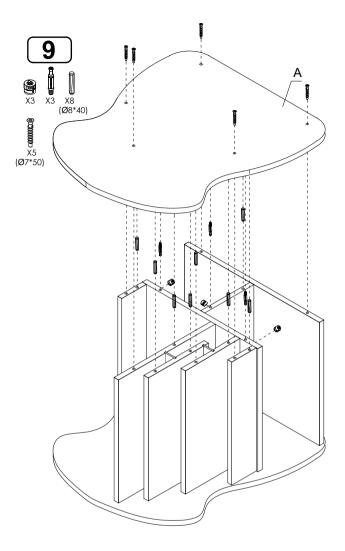

PAGE 2/3 PRINTED IN CHINA



CAUTION: -Do not allow children to climb on shelves. -Do not use as a ladder or cart.

## CARE AND CLEANING

-Clean wood with a damp cloth or sponge using warm water and mild soap. Wipe dry. -Do not place near heat, moisture or vaporizer which may cause wood to warp and peel. -Check for loose or worn parts periodically and tighten or replace as necessary.

## **1 YEAR LIMITED WARRANTY**

Our products will supply to the original owner, without charge, any part discovered to be missing at the time of purchase or found to be defective during the 1-year warranty period. The warranty begins on the date of purchase. The model number and the part description must be owner damage, product alteration, or unreasonable use. If you need assistance, contact Us.

Record the manufacture date here. Info