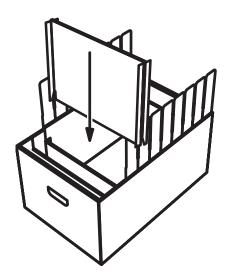

## Contact Number 0151 479 3030

7. Slide the dividers into place as shown.

8. Lock dividers into place by folding over each flap. Repeat process on all