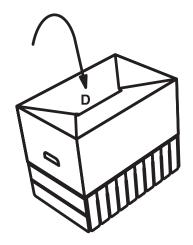

- 1. Position the carton so the base is acessible from the top. Fold flap 'A' towards the inside of the carton.
- 2. Fold flaps 'B' and 'C' over so that they interlock with flap 'A'.

3. Fold Flap 'D' over, this will interlock all base flaps together.

4. Turn carton 180°'s and push the base flaps down from inside the carton to form a secure base.