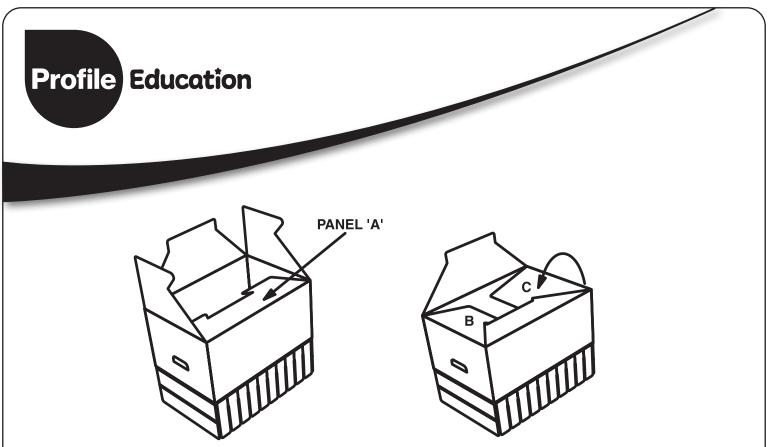

- 1. Position the carton so the base is acessible from the top. Fold flap 'A' towards the inside of the carton.
- 2. Fold flaps 'B' and 'C' over so that they interlock with flap 'A'.

3. Fold Flap 'D' over, this will interlock all base flaps together.