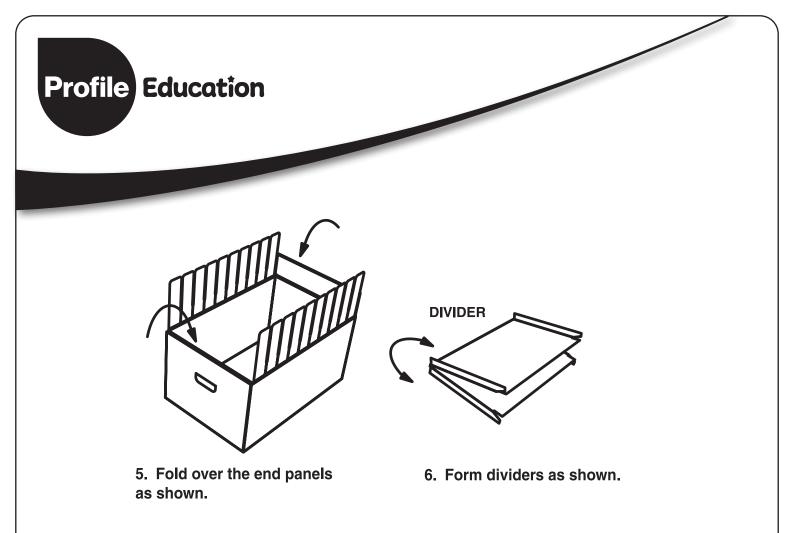

## Contact Number 0151 479 3030

7. Slide the dividers into place as shown.

8. Lock dividers into place by folding over each flap. Repeat process on all