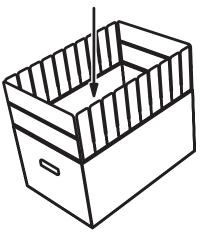

## Contact Number 0151 479 3030

7. Slide the dividers into place as shown.

8. Lock dividers into place by folding over each flap. Repeat process on all