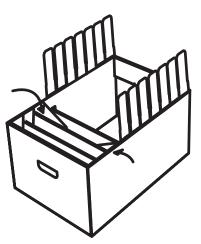

## Contact Number 0151 479 3030

7. Slide the dividers into place as shown.

8. Lock dividers into place by folding over each flap. Repeat process on all