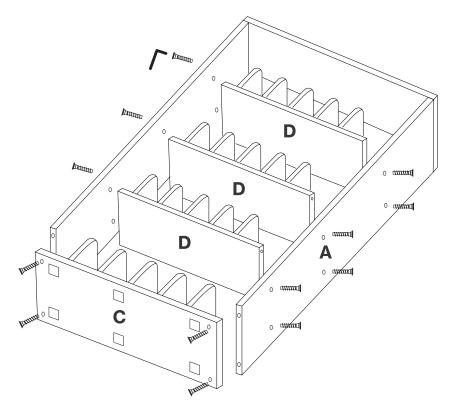

## Step 2

Secure (5) Divider F to Bottom C and Center Shelf G using (10) Confirmat Screws. Repeat for Shelves D.

NB. 41mm SPACE IN BOTTOM C AND CENTRE SHELF G.

## Step 4

- 1. Secure Shelves D to Ends A using (12) Confirmat Screws.
- 2. Secure Bottom C to Ends A using (4) Confirmat Screws. Tighten ALL screws.
- 3. Peel off backing paper and stick Label Holder (4) to Shelf and Botoom Front Edges.