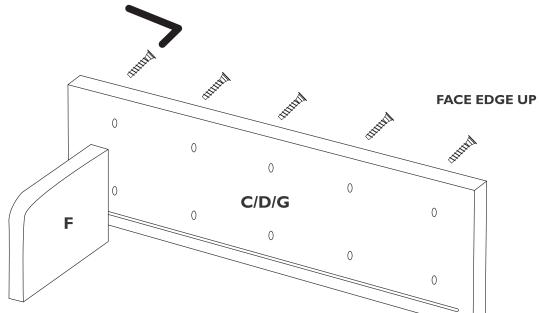

## Step 2

Secure (5) Divider F to Bottom C and Center Shelf G using (10) Confirmat Screws. Repeat for Shelves D.

NB. 41mm SPACE IN BOTTOM C AND CENTRE SHELF G.