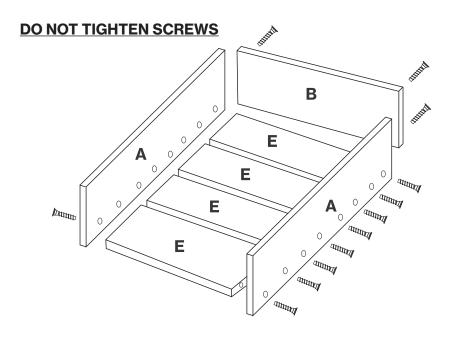

### Step 3

- 1. Secure Top B to Ends A using (4) Confirmat Screws.
- 2. Secure (4) Backs E to Ends A using (16) Confirmat Screws.

## Step 4

- 1. Secure Shelves D to Ends A using (12) Confirmat Screws.
- 2. Secure Bottom C to Ends A using (4) Confirmat Screws. Tighten ALL screws.
- 3. Peel off backing paper and stick Label Holder (4) to Shelf and Botoom Front Edges.