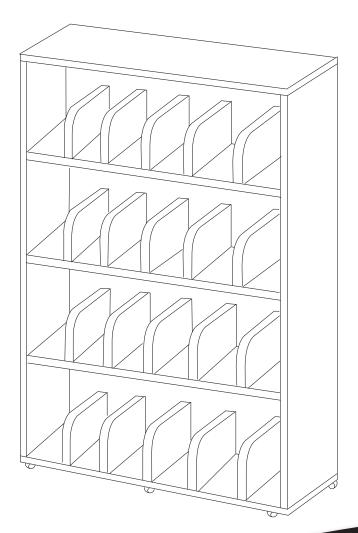

### **MAP ADULT BOOKCASE**

Code: MAPADLT

Before starting to assemble this unit please read the step by step assembly instructions carefully.

| Components             | Quantity |
|------------------------|----------|
| Confirmat Screws       | 76       |
| ½" x 8 Roundhead Screw | 24       |
| Castor lockable        | 3        |
| Castor freewheel       | 3        |
| Label holder           | 4        |
| Allen Key              | 1        |
| Glue                   | 1        |

IMPORTANT Apply a small amount of glue in to dowel holes before dowels are inserted

| Panels       | Quantity | Size (mm)  |
|--------------|----------|------------|
| END<br>A     | 2        | 1411x338mm |
| ТОР В        | 1        | 1170x340mm |
| воттом с     | 1        | 1170x350mm |
| SHELF D      | 2        | 1139x336mm |
| CENTRE SHELF | 1        | 1139x336mm |
| BACK E       | 4        | 1139x342mm |
| DIVIDER<br>F | 20       | 280x155mm  |