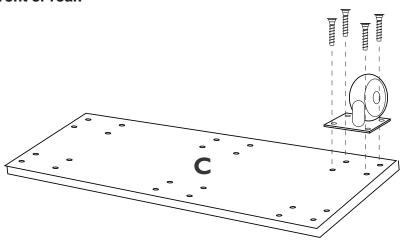

### Step 1

Secure (6) castors to Bottom C using (24)  $\frac{1}{2}$ " x 8 screws into 'Pop Marks' - lockable to front or rear.