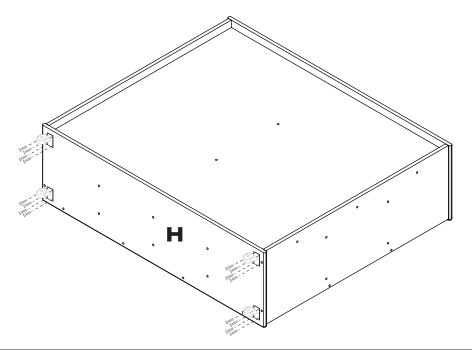

## Step 10

Secure bottom F and top E to sides A using (8) Confirmat Screws.

Secure castors to bottom H using (16) 6x5/8" CSK Screws. Position Castor Lockable under front rail D.