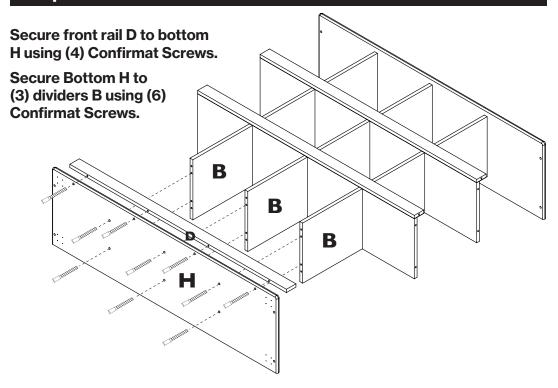

## Step 10

Secure bottom F and top E to sides A using (8) Confirmat Screws.

Secure castors to bottom H using (16) 6x5/8" CSK Screws. Position Castor Lockable under front rail D.