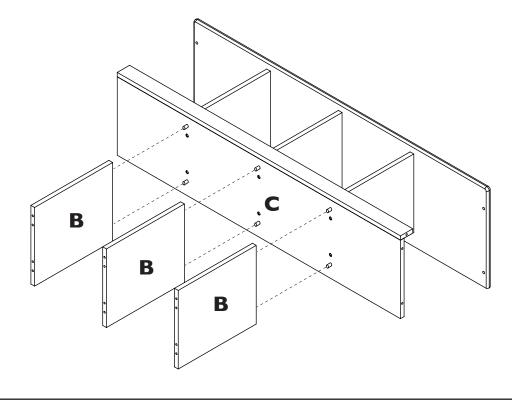

umber **0151 479 3030** 



| Panels        | Quantity | Size (mm)  |
|---------------|----------|------------|
| SIDE<br>A     | 2        | 975x340mm  |
| DIVIDER B     | 9        | 275x315mm  |
| SHELF<br>C    | 2        | 1145x275mm |
| FRONT RAIL D  | 2        | 1145x50mm  |
| TOP<br>E      | 1        | 1190x350mm |
| BACK<br>F     | 1        | 1145x975mm |
| BOTTOM RAIL G | 1        | 1145x50mm  |
| воттом<br>Н   | 1        | 1190x350mm |

IMPORTANT Panels lettered for identification if spare part is required.

Please also state colour.

Contact Number **0151 479 3030** 

Glue (4) dowels in to each front rail D. Push in to shelves C.



## Step 2

Glue (6) dowels in to (1) top E. Push on to (3) dividers B.





## Step 4

Glue (6) dowels in to (1) shelf C. Push on to (3) dividers B.







## Step 6

Glue (6) dowels in to (1) shelf C. Push on to (3) dividers B.





## Step 8

Secure back F to shelves C using (2) Confirmat Screws.



Secure side A on to (2) shelf C, (2) front rail D and back F using (9) Confirmat Screws. Repeat for other side A.



## Step 10

Secure bottom F and top E to sides A using (8) Confirmat Screws.



Secure castors to bottom H using (16) 6x5/8" CSK Screws. Position Castor Lockable under front rail D.



## YOUR UNIT IS NOW COMPLETE