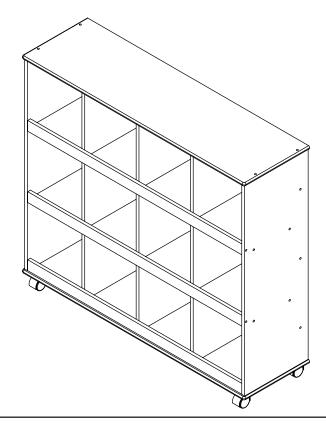

## Step 8

Secure back F to shelves C using (2) Confirmat Screws.

Secure side A on to (2) shelf C, (2) front rail D and back F using (9) Confirmat Screws. Repeat for other side A.

## Step 10

Secure bottom F and top E to sides A using (8) Confirmat Screws.

Secure castors to bottom H using (16) 6x5/8" CSK Screws. Position Castor Lockable under front rail D.

## YOUR UNIT IS NOW COMPLETE