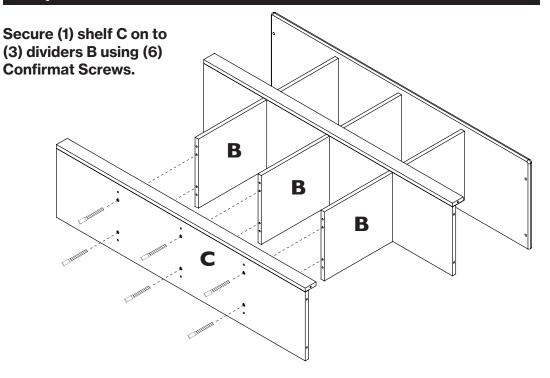

## Step 8

Secure back F to shelves C using (2) Confirmat Screws.

Secure side A on to (2) shelf C, (2) front rail D and back F using (9) Confirmat Screws. Repeat for other side A.