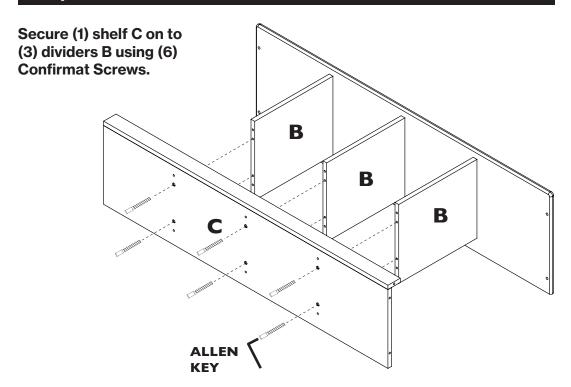

## Step 4

Glue (6) dowels in to (1) shelf C. Push on to (3) dividers B.

## Step 6

Glue (6) dowels in to (1) shelf C. Push on to (3) dividers B.