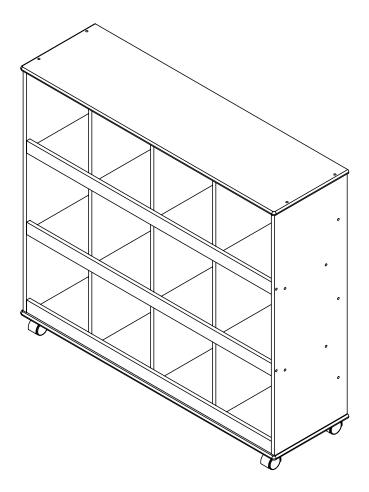

#### **BOOK DISPLAY AND STORAGE UNIT**

**Code: MAPMAXRS** 

Before starting to assemble this unit please read the step by step assembly instructions carefully.

Contact Number **0151 479 3030** 

| Components        | Quantity |
|-------------------|----------|
| Confirmat Screws  | 50       |
| 30mm x 6mm Dowels | 26       |
| 6x5%" CSK Screw   | 16       |
| Castor Lockable   | 2        |
| Castor Freewheel  | 2        |
| Allen Key         | 1        |
| Glue              | 1        |

## YOUR UNIT IS NOW COMPLETE