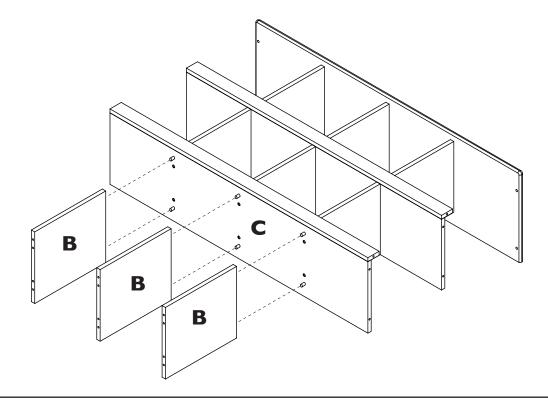

------|----------|------------|
| SIDE<br>A     | 2        | 975x340mm  |
| DIVIDER B     | 9        | 275x315mm  |
| SHELF<br>C    | 2        | 1145x275mm |
| FRONT RAIL D  | 2        | 1145x50mm  |
| TOP<br>E      | 1        | 1190x350mm |
| BACK<br>F     | 1        | 1145x975mm |
| BOTTOM RAIL G | 1        | 1145x50mm  |
| воттом<br>Н   | 1        | 1190x350mm |

IMPORTANT Panels lettered for identification if spare part is required.

Please also state colour.

Contact Number **0151 479 3030** 

Glue (4) dowels in to each front rail D. Push in to shelves C.



## Step 2

Glue (6) dowels in to (1) top E. Push on to (3) dividers B.





## Step 4

Glue (6) dowels in to (1) shelf C. Push on to (3) dividers B.







## Step 6

Glue (6) dowels in to (1) shelf C. Push on to (3) dividers B.





## Step 8

Secure back F to shelves C using (2) Confirmat Screws.



Secure side A on to (2) shelf C, (2) front rail D and back F using (9) Confirmat Screws. Repeat for other side A.



## Step 10

Secure bottom F and top E to sides A using (8) Confirmat Screws.



Secure castors to bottom H using (16) 6x5/8" CSK Screws. Position Castor Lockable under front rail D.



## YOUR UNIT IS NOW COMPLETE