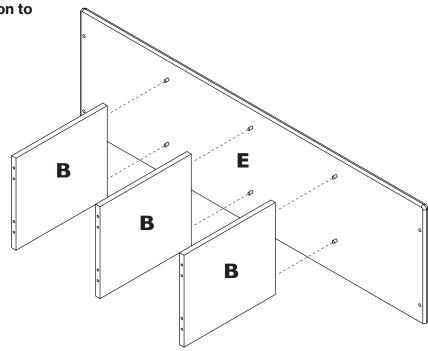

small amount of glue in to dowel holes before dowels are inserted.

Contact Number **0151 479 3030** 



| Panels        | Quantity | Size (mm)  |
|---------------|----------|------------|
| SIDE<br>A     | 2        | 975x340mm  |
| DIVIDER B     | 9        | 275x315mm  |
| SHELF<br>C    | 2        | 1145x275mm |
| FRONT RAIL D  | 2        | 1145x50mm  |
| TOP<br>E      | 1        | 1190x350mm |
| BACK<br>F     | 1        | 1145x975mm |
| BOTTOM RAIL G | 1        | 1145x50mm  |
| воттом<br>Н   | 1        | 1190x350mm |

IMPORTANT Panels lettered for identification if spare part is required.

Please also state colour.

Contact Number **0151 479 3030** 

Glue (4) dowels in to each front rail D. Push in to shelves C.



## Step 2

Glue (6) dowels in to (1) top E. Push on to (3) dividers B.





## Step 4

Glue (6) dowels in to (1) shelf C. Push on to (3) dividers B.







## Step 6

Glue (6) dowels in to (1) shelf C. Push on to (3) dividers B.





## Step 8

Secure back F to shelves C using (2) Confirmat Screws.



Secure side A on to (2) shelf C, (2) front rail D and back F using (9) Confirmat Screws. Repeat for other side A.



## Step 10

Secure bottom F and top E to sides A using (8) Confirmat Screws.



Secure castors to bottom H using (16) 6x5/8" CSK Screws. Position Castor Lockable under front rail D.



## YOUR UNIT IS NOW COMPLETE