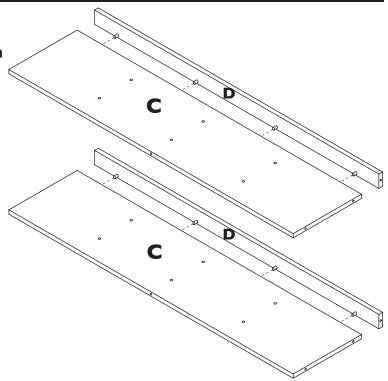

IMPORTANT Panels lettered for identification if spare part is required.

Please also state colour.

Contact Number **0151 479 3030** 

Glue (4) dowels in to each front rail D. Push in to shelves C.