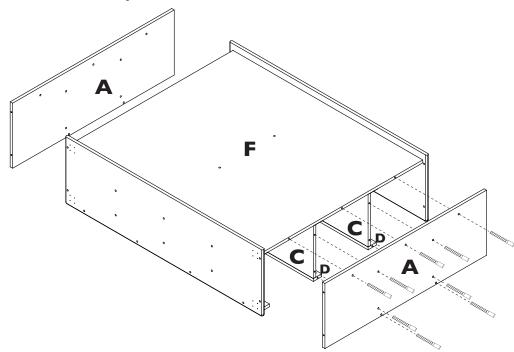

## Step 8

Secure back F to shelves C using (2) Confirmat Screws.

Secure side A on to (2) shelf C, (2) front rail D and back F using (9) Confirmat Screws. Repeat for other side A.