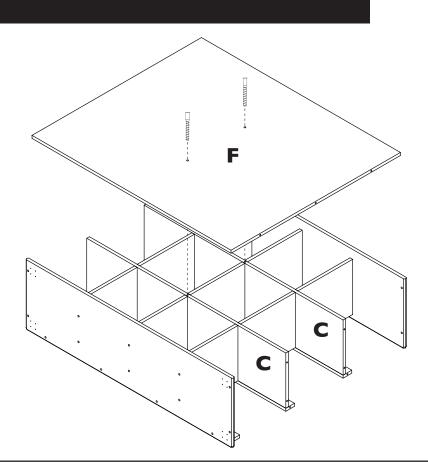

## Step 8

Secure back F to shelves C using (2) Confirmat Screws.

Secure side A on to (2) shelf C, (2) front rail D and back F using (9) Confirmat Screws. Repeat for other side A.