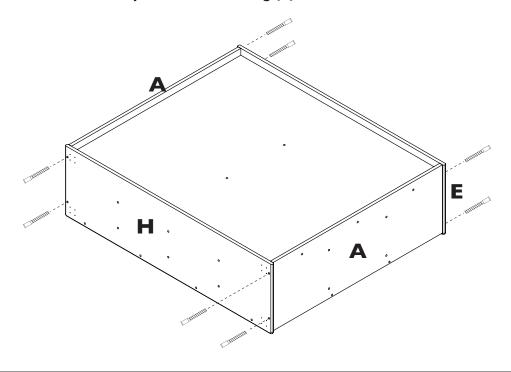

## Step 10

Secure bottom F and top E to sides A using (8) Confirmat Screws.

Secure castors to bottom H using (16) 6x5/8" CSK Screws. Position Castor Lockable under front rail D.