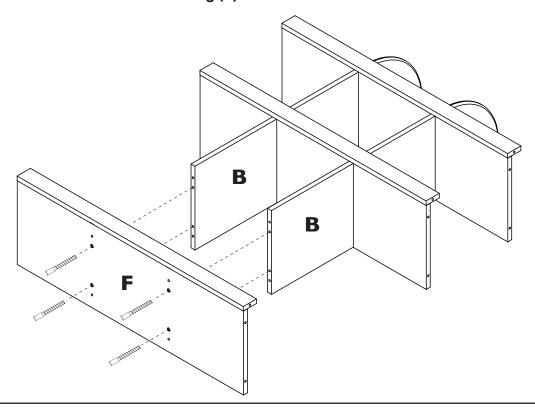

## Step 6

Secure shelf F to dividers B using (4) Confirmat Screws.

Secure back G on to curved dividers C using (2) Confirmat Screws.