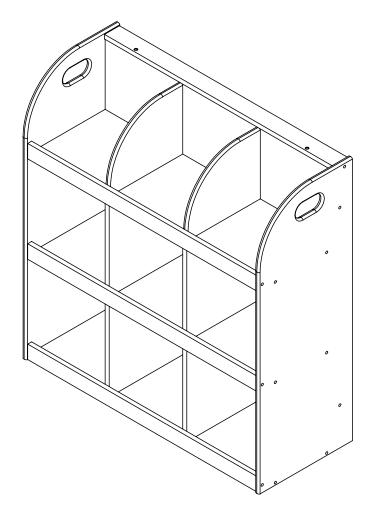

#### **BOOK DISPLAY AND STORAGE UNIT**

**Code: MAPRSU** 

Before starting to assemble this unit please read the step by step assembly instructions carefully.

Contact Number **0151 479 3030** 

| Components        | Quantity |
|-------------------|----------|
| Confirmat Screws  | <br>38   |
| 30mm x 6mm Dowels | 25       |
| Allen Key         | 1        |
| Glue              | 1        |

IMPORTANT Apply a small amount of glue in to dowel holes before dowels are inserted.

Contact Number **0151 479 3030** 

| Panels           | Quantity | Size (mm)    |
|------------------|----------|--------------|
|                  | 2        | 350x917mm    |
| SIDE<br>A        |          |              |
| DIVIDER B        | 4        | 275x310mm    |
| CURVED DIVIDER C | 2        | 275x228mm    |
| FRONT D          | <b>3</b> | 855x50mm     |
| TOP PANEL E      | <b>1</b> | 855x56mm     |
| SHELF<br>F       | 3        | 855x275mm    |
| BACK<br>G        | 1        | 855x894.50mm |