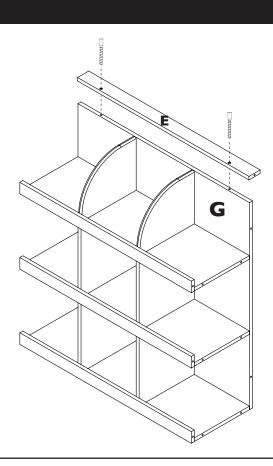

## Step 6

Secure shelf F to dividers B using (4) Confirmat Screws.

Secure back G on to curved dividers C using (2) Confirmat Screws.

## Step 8

Secure top panel E on to back G using (2) Confirmat Screws.

Secure side A on to (3) front D, top panel E, (3) shelf F and back G using (12) Confirmat Screws. Repeat for other side A.