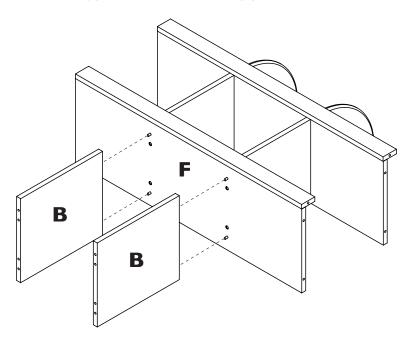

## Step 2

Secure (1) shelf F on to curved dividers C using (4) Confirmat Screws.

Glue (4) dowels in to (1) shelf F. Push on to (2) dividers B.