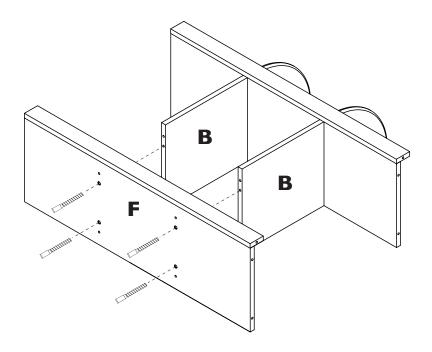

## Step 4

Secure (1) shelf F on to (2) dividers B using (4) Confirmat Screws.

Glue (4) dowels in to (1) shelf F. Push on to (2) dividers B.