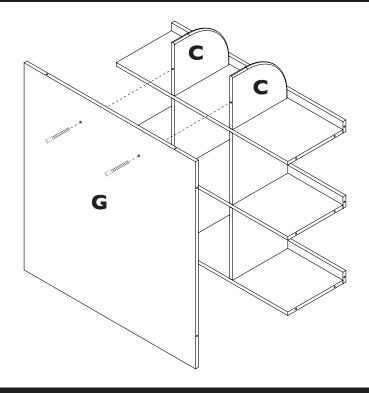

## Step 8

Secure top panel E on to back G using (2) Confirmat Screws.

Secure side A on to (3) front D, top panel E, (3) shelf F and back G using (12) Confirmat Screws. Repeat for other side A.