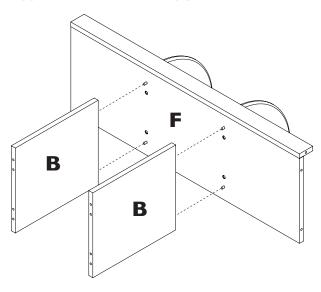

## Step 4

Secure (1) shelf F on to (2) dividers B using (4) Confirmat Screws.

Glue (4) dowels in to (1) shelf F. Push on to (2) dividers B.