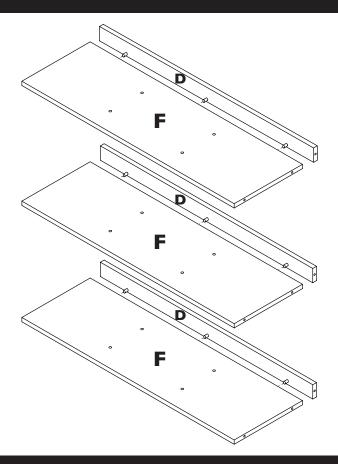

IMPORTANT Panels lettered for identification if spare part is required.

Please also state colour.

Glue (3) dowels in to each front D. Push in to (3) shelves F.