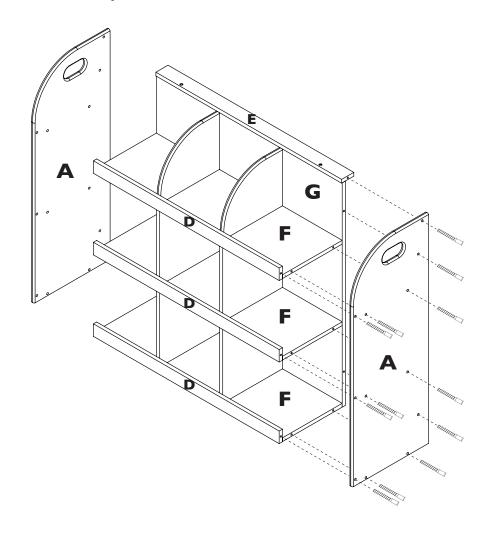

IMPORTANT Panels lettered for identification if spare part is required.

Please also state colour.

Glue (3) dowels in to each front D. Push in to (3) shelves F.

## Step 2

Secure (1) shelf F on to curved dividers C using (4) Confirmat Screws.

Glue (4) dowels in to (1) shelf F. Push on to (2) dividers B.

## Step 4

Secure (1) shelf F on to (2) dividers B using (4) Confirmat Screws.

Glue (4) dowels in to (1) shelf F. Push on to (2) dividers B.

## Step 6

Secure shelf F to dividers B using (4) Confirmat Screws.

Secure back G on to curved dividers C using (2) Confirmat Screws.

## Step 8

Secure top panel E on to back G using (2) Confirmat Screws.

Secure side A on to (3) front D, top panel E, (3) shelf F and back G using (12) Confirmat Screws. Repeat for other side A.