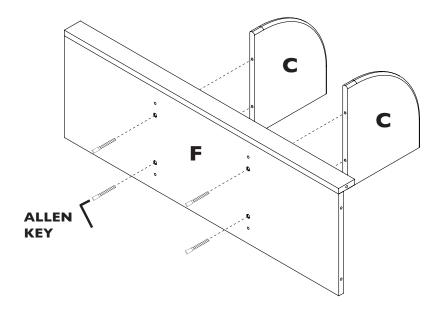

## Step 2

Secure (1) shelf F on to curved dividers C using (4) Confirmat Screws.

Glue (4) dowels in to (1) shelf F. Push on to (2) dividers B.