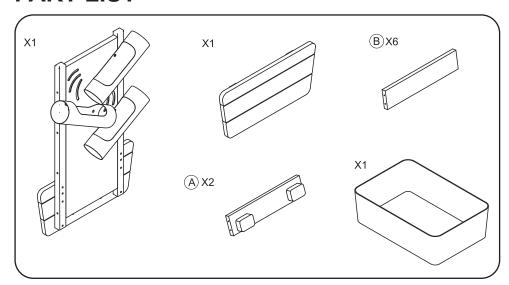

and this sheet in an accessible place.

Model Number: HW1-S284-A

#### **Manufacture Date:**

Fasten your Hex Key Tool in the box below and keep in a convenient place for future use.



### **PART LIST**



# **HARDWARE**



### **DIMENSIONS**

Overall Dimension: H735 x W420 x D360mm



Step 1



# Water Play Wheels Set - Item Code: HW1-S284-A

Step 2

Water I tay Wildele Get Teelin Goder Tive Geographic







Step 3





# Water Play Tubes Set - Item Code: HW1-S285-A



Record the manufacture date here. Information is located on a label enclosed, and on the shipping carton.

Place label and this sheet in an accessible place.

Model Number: HW1-S285-A

#### **Manufacture Date:**

Fasten your Hex Key Tool in the box below and keep in a convenient place for future use.



# **PART LIST**



### **HARDWARE**



### **DIMENSIONS**

Overall Dimension: H685 x W420 x D372mm





# Water Play Tubes Set - Item Code: HW1-S285-A

Step 1



## Step 2





Water Play Complete Set - Item Code: HW1-S282SET



Record the manufacture date here. Information is located on a label enclosed, and on the shipping carton.

Place label and this sheet in an accessible place.

Model Number: HW1-S282SET

**Manufacture Date:** 

| Fasten your Hex Key T | ool in the box belov | v and keep in a | a convenient place |
|-----------------------|----------------------|-----------------|--------------------|
| for future use        |                      |                 |                    |

| 1 |  |
|---|--|
| 1 |  |
| 1 |  |
| ( |  |
|   |  |