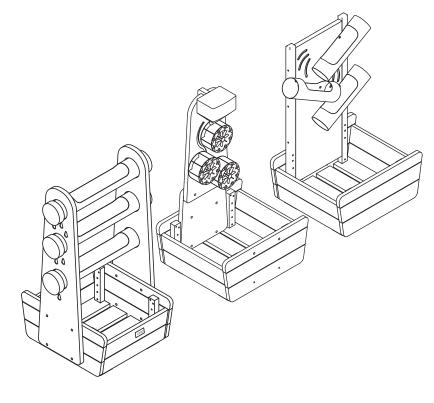

## Step 2

Water Play Complete Set - Item Code: HW1-S282SET

Record the manufacture date here. Information is located on a label enclosed, and on the shipping carton.

Place label and this sheet in an accessible place.

Model Number: HW1-S282SET

**Manufacture Date:** 

| Fasten your Hex Key T | ool in the box belov | v and keep in a | a convenient place |
|-----------------------|----------------------|-----------------|--------------------|
| for future use        |                      |                 |                    |