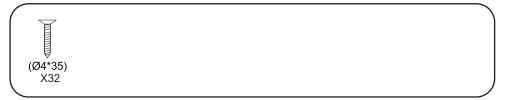

n accessible place.

Model Number: HW1-S284-A

#### **Manufacture Date:**

Fasten your Hex Key Tool in the box below and keep in a convenient place for future use.



### **PART LIST**



# **HARDWARE**



### **DIMENSIONS**

Overall Dimension: H735 x W420 x D360mm



Step 1



# Water Play Wheels Set - Item Code: HW1-S284-A

Step 2

Water I tay Wildele Get Teelin Goder Tive Geographic







Step 3





# Water Play Tubes Set - Item Code: HW1-S285-A



Record the manufacture date here. Information is located on a label enclosed, and on the shipping carton.

Place label and this sheet in an accessible place.

Model Number: HW1-S285-A

#### **Manufacture Date:**

Fasten your Hex Key Tool in the box below and keep in a convenient place for future use.



# **PART LIST**



### **HARDWARE**



### **DIMENSIONS**

Overall Dimension: H685 x W420 x D372mm





# Water Play Tubes Set - Item Code: HW1-S285-A

Step 1



## Step 2





Water Play Complete Set - Item Code: HW1-S282SET



Record the manufacture date here. Information is located on a label enclosed, and on the shipping carton.

Place label and this sheet in an accessible place.

Model Number: HW1-S282SET

**Manufacture Date:** 

| Fasten your Hex Key T | ool in the box belov | v and keep in a | a convenient place |
|-----------------------|----------------------|-----------------|--------------------|
| for future use        |                      |                 |                    |

| 1 |  |
|---|--|
| 1 |  |
| 1 |  |
| ( |  |
|   |  |