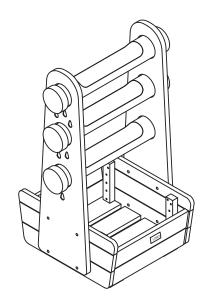

# Water Play Drops Set - Item Code: HW1-S283-A

Record the manufacture date here. Information is located on a label enclosed, and on the shipping carton.

Place label and this sheet in an accessible place.

Model Number: HW1-S283-A

### **DIMENSIONS**

Overall Dimension: H720 x W470 x D426mm