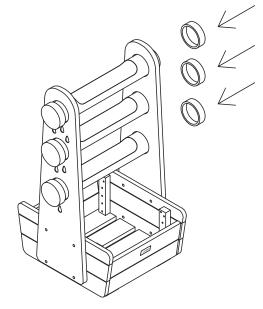

# Water Play Drops Set - Item Code: HW1-S283-A

Record the manufacture date here. Information is located on a label enclosed, and on the shipping carton.

Place label and this sheet in an accessible place.

### **DIMENSIONS**

Overall Dimension: H720 x W470 x D426mm