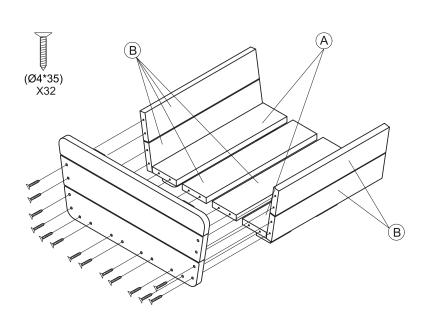

# Water Play Drops Set - Item Code: HW1-S283-A

Step 1

Step 3

Step 2

Step 4

# Water Play Wheels Set - Item Code: HW1-S284-A

Step 2

Water I tay Wildele Get Teelin Goder Tive Geographic

Step 3