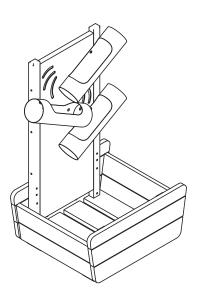

# Water Play Tubes Set - Item Code: HW1-S285-A

Record the manufacture date here. Information is located on a label enclosed, and on the shipping carton.

Place label and this sheet in an accessible place.

Model Number: HW1-S285-A

### **DIMENSIONS**

Overall Dimension: H685 x W420 x D372mm