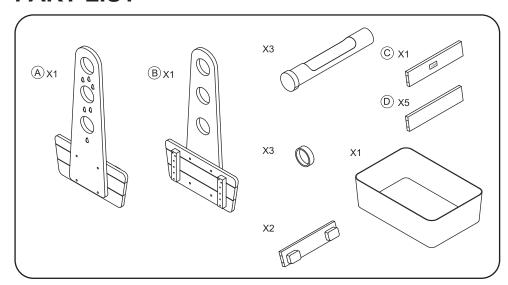

are no missing parts.

#### 1 YEAR LIMITED WARRANTY

Our products will supply to the original owner, without charge, any part discovered to be missing at the time of purchase or found to be defective during the 1-year warranty period. The warranty begins on the date of purchase. The model number and the part description must be owner damage, product alteration, or unreasonable use. If you need assistance, contact Us.





# Water Play Drops Set - Item Code: HW1-S283-A



Record the manufacture date here. Information is located on a label enclosed, and on the shipping carton.

Place label and this sheet in an accessible place.

Model Number: HW1-S283-A

#### **Manufacture Date:**

Fasten your Hex Key Tool in the box below and keep in a convenient place for future use.



## **PART LIST**



### **HARDWARE**



### **DIMENSIONS**

Overall Dimension: H720 x W470 x D426mm



# Water Play Drops Set - Item Code: HW1-S283-A

Step 1



Step 3



Step 2



Step 4







# Water Play Wheels Set - Item Code: HW1-S284-A



Record the manufacture date here. Information is located on a label enclosed, and on the shipping carton.

Place label and this sheet in an accessible place.

Model Number: HW1-S284-A

#### **Manufacture Date:**

Fasten your Hex Key Tool in the box below and keep in a convenient place for future use.



### **PART LIST**



# **HARDWARE**



### **DIMENSIONS**

Overall Dimension: H735 x W420 x D360mm



Step 1



# Water Play Wheels Set - Item Code: HW1-S284-A

Step 2

Water I tay Wildele Get Teelin Goder Tive Geographic







Step 3





# Water Play Tubes Set - I