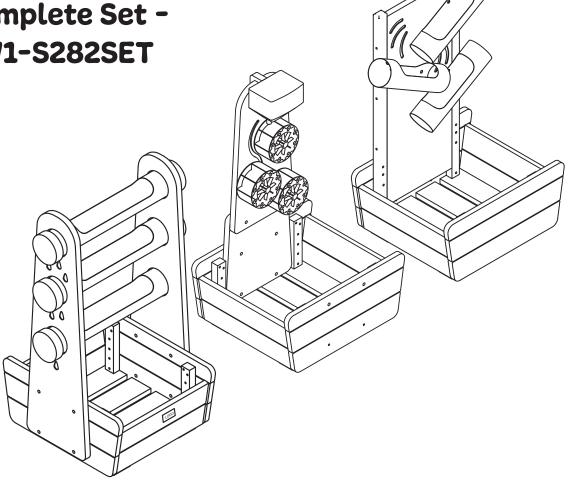

## Step 2

Water Play Complete Set - Item Code: HW1-S282SET

Record the manufacture date here. Information is located on a label enclosed, and on the shipping carton.

Place label and this sheet in an accessible place.