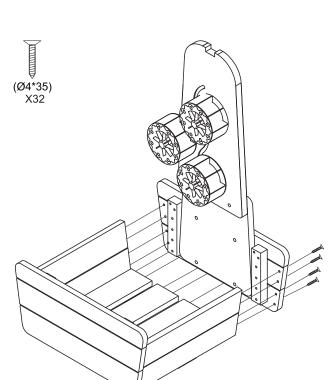

# Water Play Wheels Set - Item Code: HW1-S284-A

Step 2

Water I tay Wildele Get Teelin Goder Tive Geographic

Step 3