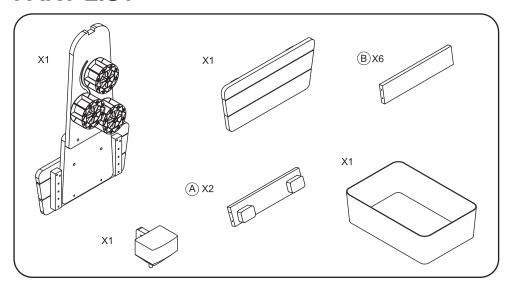

d, and on the shipping carton.

Place label and this sheet in an accessible place.

Model Number: HW1-S283-A

#### **Manufacture Date:**

Fasten your Hex Key Tool in the box below and keep in a convenient place for future use.



## **PART LIST**



### **HARDWARE**



### **DIMENSIONS**

Overall Dimension: H720 x W470 x D426mm



# Water Play Drops Set - Item Code: HW1-S283-A

Step 1



Step 3



Step 2



Step 4







# Water Play Wheels Set - Item Code: HW1-S284-A



Record the manufacture date here. Information is located on a label enclosed, and on the shipping carton.

Place label and this sheet in an accessible place.

Model Number: HW1-S284-A

#### **Manufacture Date:**

Fasten your Hex Key Tool in the box below and keep in a convenient place for future use.



### **PART LIST**



# **HARDWARE**



### **DIMENSIONS**

Overall Dimension: H735 x W420 x D360mm



Step 1



# Water Play Wheels Set - Item Code: HW1-S284-A

Step 2

Water I tay Wildele Get Teelin Goder Tive Geographic







Step 3





# Water Play Tubes Set - Item Code: HW1-S285-A



Record the manufacture date here. Information is located on a label enclosed, and on the shipping carton.

Place label and this sheet in an accessible place.

Model Number: HW1-S285-A

#### **Manufacture Date:**

Fasten your Hex Key Tool in the box below and keep in a convenient place for future use.



# **PART LIST**



### **HARDWARE**



### **DIMENSIONS**

Overall Dimension: H685 x W420 x D372mm





# Water Play Tubes Set - Item Code: HW1-S285-A

Step 1



## Step 2





Water Play Complete Set - Item Code: HW1-S282S