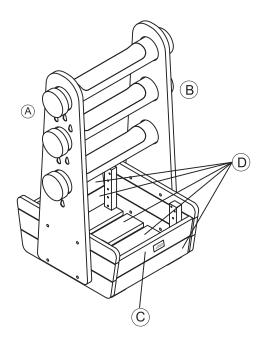

# Water Play Tubes Set - Item Code: HW1-S285-A

Record the manufacture date here. Information is located on a label enclosed, and on the shipping carton.

Place label and this sheet in an accessible place.

Model Number: HW1-S285-A

#### **Manufacture Date:**

Fasten your Hex Key Tool in the box below and keep in a convenient place for future use.

# **PART LIST**

### **HARDWARE**

### **DIMENSIONS**

Overall Dimension: H685 x W420 x D372mm

# Water Play Tubes Set - Item Code: HW1-S285-A

Step 1