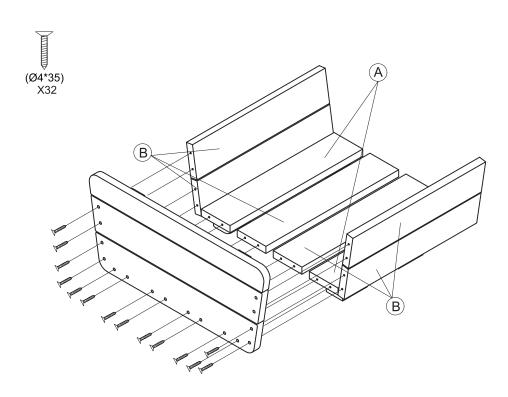

ep in a convenient place for future use.



### **PART LIST**



# **HARDWARE**



### **DIMENSIONS**

Overall Dimension: H735 x W420 x D360mm



Step 1



# Water Play Wheels Set - Item Code: HW1-S284-A

Step 2

Water I tay Wildele Get Teelin Goder Tive Geographic







Step 3





# Water Play Tubes Set - Item Code: HW1-S285-A



Record the manufacture date here. Information is located on a label enclosed, and on the shipping carton.

Place label and this sheet in an accessible place.

Model Number: HW1-S285-A

#### **Manufacture Date:**

Fasten your Hex Key Tool in the box below and keep in a convenient place for future use.



# **PART LIST**



### **HARDWARE**



### **DIMENSIONS**

Overall Dimension: H685 x W420 x D372mm





# Water Play Tubes Set - Item Code: HW1-S285-A

Step 1



## Step 2





Water Play Complete Set - Item Code: HW1-S282SET



Record the manufacture date here. Information is located on a label enclosed, and on the shipping carton.

Place label and this sheet in an accessible place.

Model Number: HW1-S282SET

**Manufacture Date:** 

| Fasten your Hex Key T | ool in the box belov | v and keep in a | a convenient place |
|-----------------------|----------------------|-----------------|--------------------|
| for future use        |                      |                 |                    |

| 1 |  |
|---|--|
| 1 |  |
| 1 |  |
| ( |  |
|   |  |