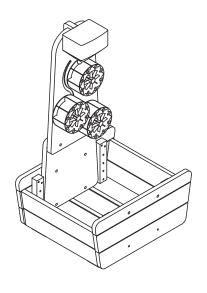

# Water Play Wheels Set - Item Code: HW1-S284-A

Record the manufacture date here. Information is located on a label enclosed, and on the shipping carton.

Place label and this sheet in an accessible place.

Model Number: HW1-S284-A

### **DIMENSIONS**

Overall Dimension: H735 x W420 x D360mm

Step 1