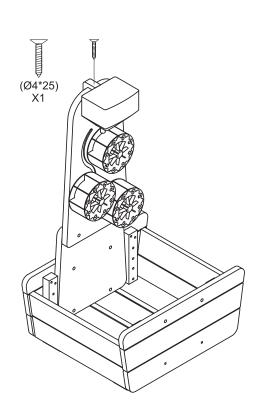

# Water Play Wheels Set - Item Code: HW1-S284-A

Step 2

Water I tay Wildele Get Teelin Goder Tive Geographic

Step 3