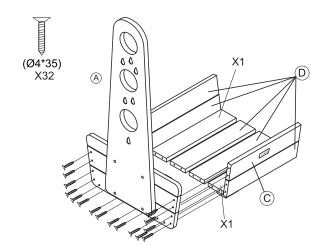

be missing at the time of purchase or found to be defective during the 1-year warranty period. The warranty begins on the date of purchase. The model number and the part description must be owner damage, product alteration, or unreasonable use. If you need assistance, contact Us.





# Water Play Drops Set - Item Code: HW1-S283-A



Record the manufacture date here. Information is located on a label enclosed, and on the shipping carton.

Place label and this sheet in an accessible place.

Model Number: HW1-S283-A

#### **Manufacture Date:**

Fasten your Hex Key Tool in the box below and keep in a convenient place for future use.



## **PART LIST**



### **HARDWARE**



### **DIMENSIONS**

Overall Dimension: H720 x W470 x D426mm



# Water Play Drops Set - Item Code: HW1-S283-A

Step 1



Step 3



Step 2



Step 4







# Water Play Wheels Set - Item Code: HW1-S284-A



Record the manufacture date here. Information is located on a label enclosed, and on the shipping carton.

Place label and this sheet in an accessible place.

Model Number: HW1-S284-A

#### **Manufacture Date:**

Fasten your Hex Key Tool in the box below and keep in a convenient place for future use.



### **PART LIST**



# **HARDWARE**



### **DIMENSIONS**

Overall Dimension: H735 x W420 x D360mm



Step 1



# Water Play Wheels Set - Item Code: HW1-S284-A

Step 2

Water I tay Wildele Get Teelin Goder Tive Geographic







Step 3





# Water Play Tubes Set - Item Code: HW1-S285-A



Record the manufacture date here. Information is located on a label enclosed, and on the shipping carton.

Place labe