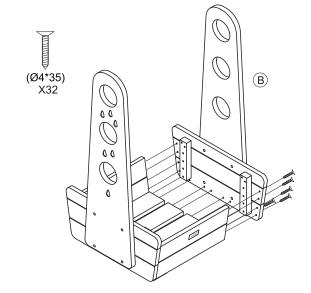

me of purchase or found to be defective during the 1-year warranty period. The warranty begins on the date of purchase. The model number and the part description must be owner damage, product alteration, or unreasonable use. If you need assistance, contact Us.





# Water Play Drops Set - Item Code: HW1-S283-A



Record the manufacture date here. Information is located on a label enclosed, and on the shipping carton.

Place label and this sheet in an accessible place.

Model Number: HW1-S283-A

#### **Manufacture Date:**

Fasten your Hex Key Tool in the box below and keep in a convenient place for future use.



## **PART LIST**



### **HARDWARE**



### **DIMENSIONS**

Overall Dimension: H720 x W470 x D426mm



# Water Play Drops Set - Item Code: HW1-S283-A

Step 1



Step 3



Step 2



Step 4







# Water Play Wheels Set - Item Code: HW1-S284-A



Record the manufacture date here. Information is located on a label enclosed, and on the shipping carton.

Place label and this sheet in an accessible place.

Model Number: HW1-S284-A

#### **Manufacture Date:**

Fasten your Hex Key Tool in the box below and keep in a convenient place for future use.



### **PART LIST**



# **HARDWARE**



### **DIMENSIONS**

Overall Dimension: H735 x W420 x D360mm



Step 1



# Water Play Wheels Set - Item Code: HW1-S284-A

Step 2

Water I tay Wildele Get Teelin Goder Tive Geographic







Step 3





# Water Play Tubes Set - Item Code: HW1-S285-A



Record the manufacture date here. Information is located on a label enclosed, and on the shipping carton.

Place label and this sheet in