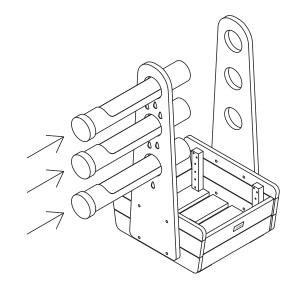

hase or found to be defective during the 1-year warranty period. The warranty begins on the date of purchase. The model number and the part description must be owner damage, product alteration, or unreasonable use. If you need assistance, contact Us.





# Water Play Drops Set - Item Code: HW1-S283-A



Record the manufacture date here. Information is located on a label enclosed, and on the shipping carton.

Place label and this sheet in an accessible place.

Model Number: HW1-S283-A

#### **Manufacture Date:**

Fasten your Hex Key Tool in the box below and keep in a convenient place for future use.



## **PART LIST**



### **HARDWARE**



### **DIMENSIONS**

Overall Dimension: H720 x W470 x D426mm



# Water Play Drops Set - Item Code: HW1-S283-A

Step 1



Step 3



Step 2



Step 4







# Water Play Wheels Set - Item Code: HW1-S284-A



Record the manufacture date here. Information is located on a label enclosed, and on the shipping carton.

Place label and this sheet in an accessible place.

Model Number: HW1-S284-A

#### **Manufacture Date:**

Fasten your Hex Key Tool in the box below and keep in a convenient place for future use.



### **PART LIST**



# **HARDWARE**



### **DIMENSIONS**

Overall Dimension: H735 x W420 x D360mm



Step 1



# Water Play Wheels Set - Item Code: HW1-S284-A

Step 2

Water I tay Wildele Get Teelin Goder Tive Geographic







Step 3





# Water Play Tubes Set - Item Code: HW1-S285-A



Record the manufacture date here. Information is located on a label enclosed, and on the shipping carton.

Place label and this sheet in an accessi