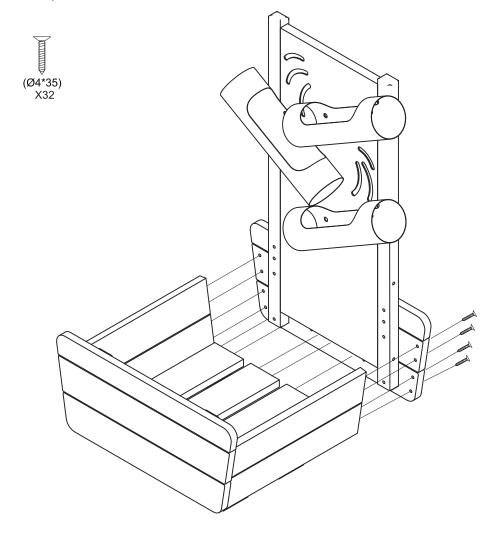

# Water Play Wheels Set - Item Code: HW1-S284-A

Step 2

Water I tay Wildele Get Teelin Goder Tive Geographic

Step 3