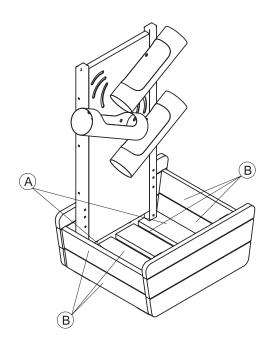

# Water Play Wheels Set - Item Code: HW1-S284-A

Step 2

Water I tay Wildele Get Teelin Goder Tive Geographic

Step 3