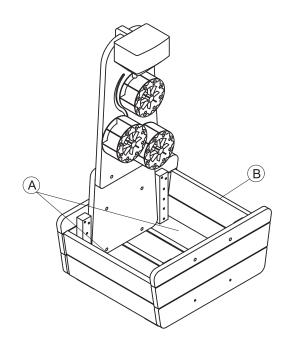

y period. The warranty begins on the date of purchase. The model number and the part description must be owner damage, product alteration, or unreasonable use. If you need assistance, contact Us.





# Water Play Drops Set - Item Code: HW1-S283-A



Record the manufacture date here. Information is located on a label enclosed, and on the shipping carton.

Place label and this sheet in an accessible place.

Model Number: HW1-S283-A

#### **Manufacture Date:**

Fasten your Hex Key Tool in the box below and keep in a convenient place for future use.



## **PART LIST**



### **HARDWARE**



### **DIMENSIONS**

Overall Dimension: H720 x W470 x D426mm



# Water Play Drops Set - Item Code: HW1-S283-A

Step 1



Step 3



Step 2



Step 4







# Water Play Wheels Set - Item Code: HW1-S284-A



Record the manufacture date here. Information is located on a label enclosed, and on the shipping carton.

Place label and this sheet in an accessible place.

Model Number: HW1-S284-A

#### **Manufacture Date:**

Fasten your Hex Key Tool in the box below and keep in a convenient place for future use.



### **PART LIST**



# **HARDWARE**



### **DIMENSIONS**

Overall Dimension: H735 x W420 x D360mm



Step 1



# Water Play Wheels Set - Item Code: HW1-S284-A

Step 2

Water I tay Wildele Get Teelin Goder Tive Geographic







Step 3





# Water Play Tubes Set - Item Code: HW1-S285-A



Record the manufacture date here. Information is located on a label enclosed, and on the shipping carton.

Place label and this sheet in an accessible place.

Model Number: HW1-S285-A

#### **Manufactur