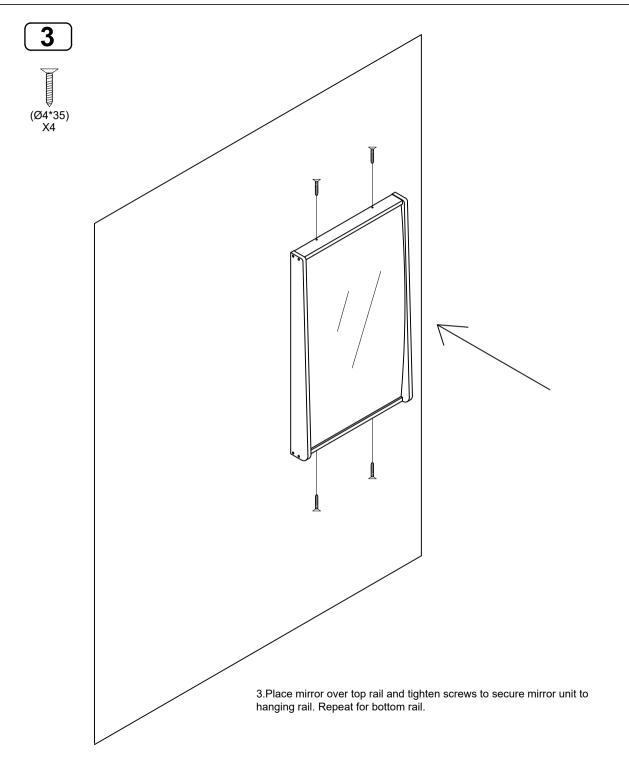

## -Do not allow children to climb on shelves. -Do not use as a ladder or cart.

## **CARE AND CLEANING**

- -Clean wood with a damp cloth or sponge using warm water and mild soap. Wipe dry.
- -Do not place near heat, moisture or vaporizer which may cause wood to warp and peel.
- -Check for loose or worn parts periodically and tighten or replace as necessary.

## 1 YEAR LIMITED WARRANTY

Our products will supply to the original owner, without charge, any part discovered to be missing at the time of purchase or found to be defective during the 1-year warranty period. The warranty begins on the date of purchase. The model number and the part description must be owner damage, product alteration, or unreasonable use. If you need assistance, contact Us.

Record the manufacture date here. Info