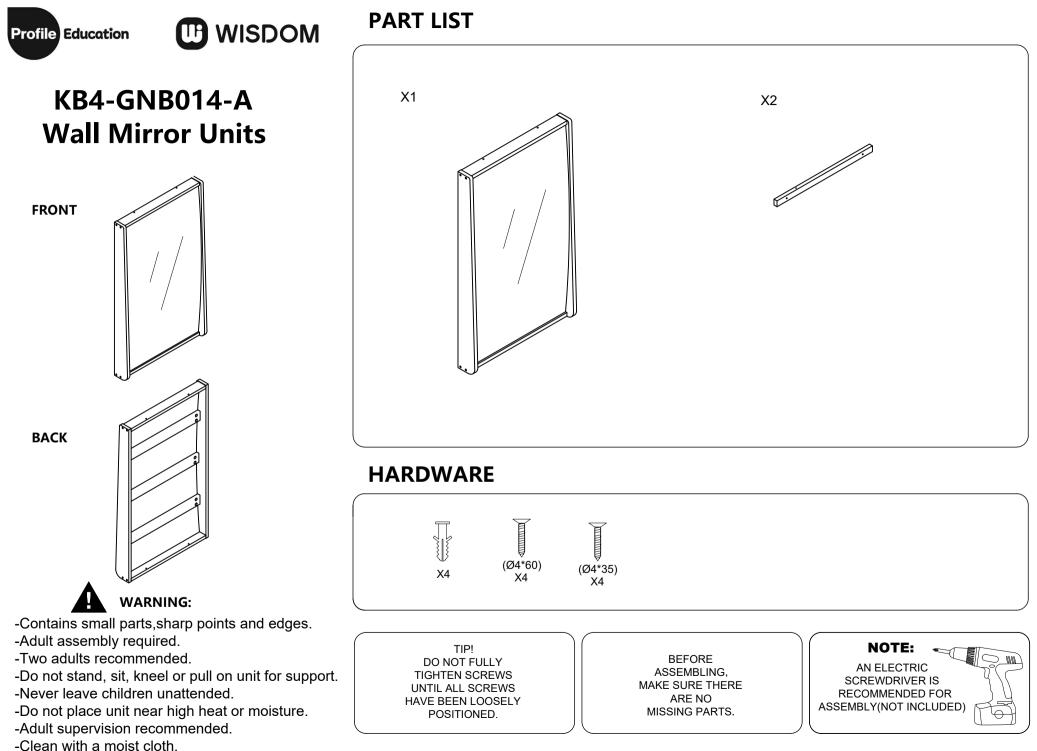

## -Do not allow children to climb on shelves. -Do not use as a ladder or cart.

## **CARE AND CLEANING**

- -Clean wood with a damp cloth or sponge using warm water and mild soap. Wipe dry.
- -Do not place near heat, moisture or vaporizer which may cause wood to warp and peel.
- -Check for loose or worn parts periodically and tighten or replace as necessary.

## 1 YEAR LIMITED WARRANTY

Our products will supply to the original owner, without charge, any part discovered to be missing at the time of purchase or found to be defective during the 1-year warranty period. The warranty begins on the date of purchase. The model number and the part description must be owner damage, product alteration, or unreasonable use. If you need assistance, contact Us.

Record the manufacture date here.